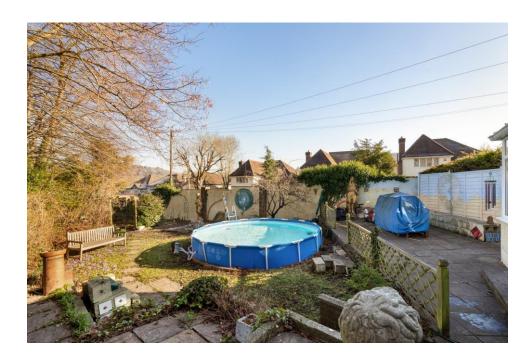

#### Outside

The gardens are delightful and surround the house capturing sunshine and providing areas of shade provided by a backdrop of mature Lime Trees. Views are captured toward the West and North. Areas of lawn and raised flower beds beyond a good-sized stone laid terrace surrounding the conservatory. Well maintained stand-alone swimming pool. Further steps down to original enclosed Anderson shelter which is ideal for wine storage. Gate to front garden with shrubs.