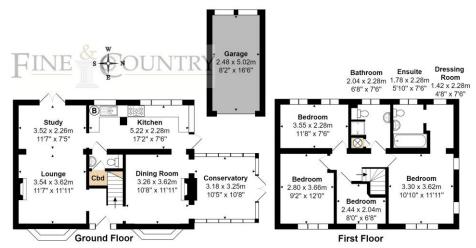

A double fronted cottage, built in the 1920s has double glazing throughout and gas fired central heating.

The large living room with open fireplace has a dual aspect and French doors open out onto a private terrace. The kitchen houses a comprehensive range of storage cupboards and serves a delightful dining room. The ground floor accommodation is complimented by a comfortable sun lounge which looks down the length of the garden and a ground floor cloakroom with toilet and large understairs storage cupboard.

Rising to the first floor. the principal bedroom at one end with a walk in wardrobe and en-suite bathroom. Three further bedrooms are served by a shower room equipped with a 'Megaflow' power shower.

#### Tillingdown Hill, Caterham

Total Area: 125.3 sq m ... 1349 sq ft (excluding garage)
All measurements are approximate and for display purposes only.