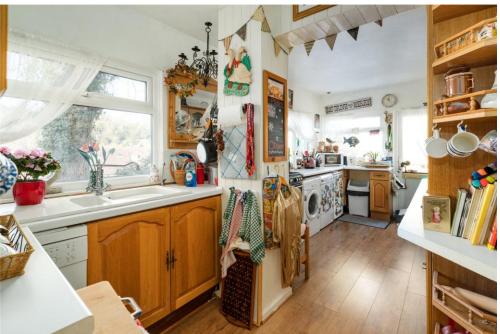

A double fronted cottage, built in the 1920s has double glazing throughout and gas fired central heating.

The large living room with open fireplace has a dual aspect and French doors open out onto a private terrace. The kitchen houses a comprehensive range of storage cupboards and serves a delightful dining room. The ground floor accommodation is complimented by a comfortable sun lounge which looks down the length of the garden and a ground floor cloakroom with toilet and large understairs storage cupboard.