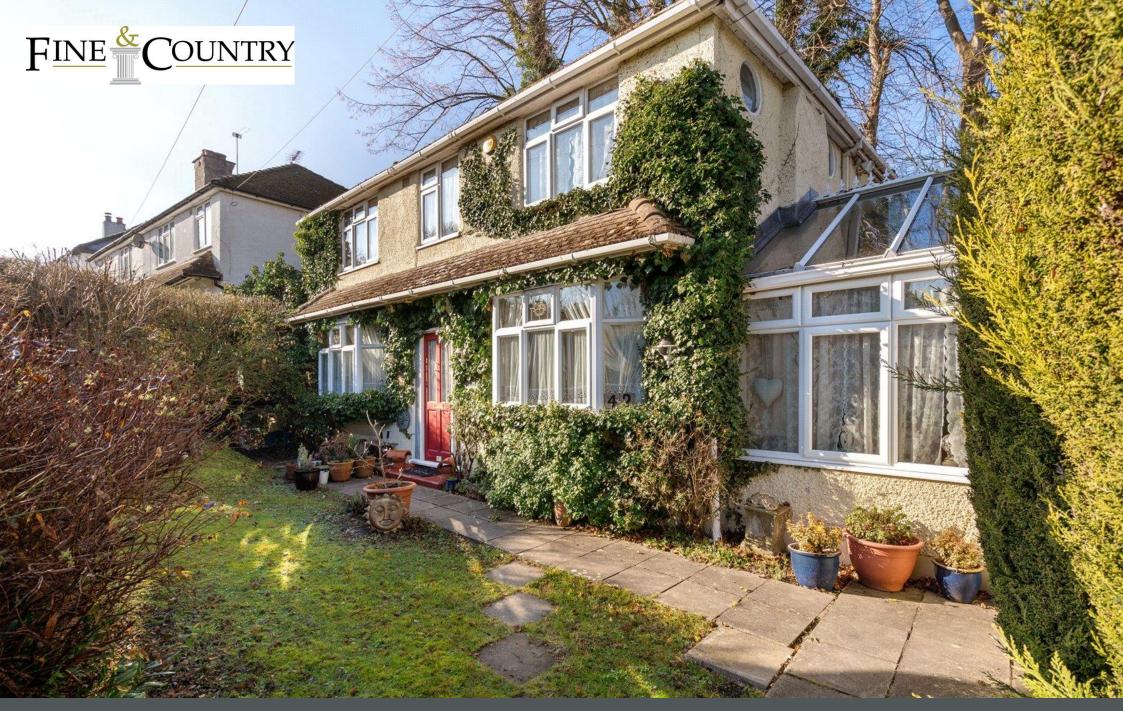

Lime Tree Cottage, 42 Tillingdown Hill, Caterham, Surrey, CR3 6QL

Offers Over: £550,000
Freehold

# Lime Tree Cottage, 42 Tillingdown Hill, Caterham, Surrey, CR3 6QL

This pretty detached cottage stands within its own plot behind high walls benefitting from a level approach through the front garden.

A double fronted cottage, built in the 1920s has double glazing throughout and gas fired central heating.

The large living room with open fireplace has a dual aspect and French doors open out onto a private terrace. The kitchen houses a comprehensive range of storage cupboards and serves a delightful dining room. The ground floor accommodation is complimented by a comfortable sun lounge which looks down the length of the garden and a ground floor cloakroom with toilet and large understairs storage cupboard.