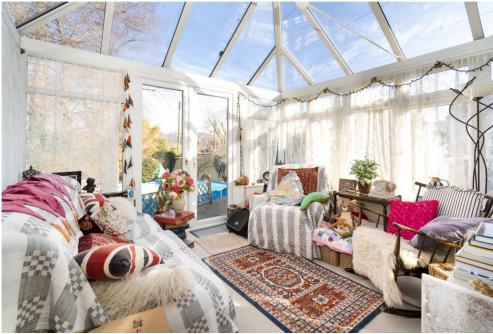

A double fronted cottage, built in the 1920s has double glazing throughout and gas fired central heating.

The large living room with open fireplace has a dual aspect and French doors open out onto a private terrace. The kitchen houses a comprehensive range of storage cupboards and serves a delightful dining room. The ground floor accommodation is complimented by a comfortable sun lounge which looks down the length of the garden and a ground floor cloakroom with toilet and large understairs storage cupboard.