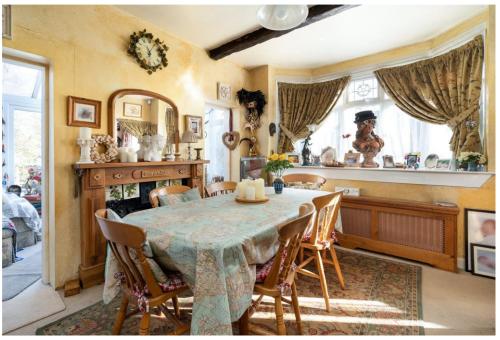

A double fronted cottage, built in the 1920s has double glazing throughout and gas fired central heating.

The large living room with open fireplace has a dual aspect and French doors open out onto a private terrace. The kitchen houses a comprehensive range of storage cupboards and serves a delightful dining room. The ground floor accommodation is complimented by a comfortable sun lounge which looks down the length of the garden and a ground floor cloakroom with toilet and large understairs storage cupboard.