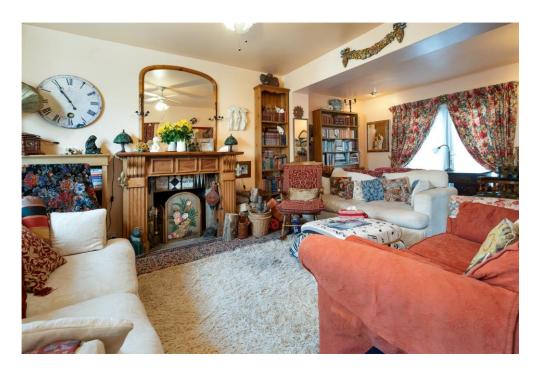

A double fronted cottage, built in the 1920s has double glazing throughout and gas fired central heating.

The large living room with open fireplace has a dual aspect and French doors open out onto a private terrace. The kitchen houses a comprehensive range of storage cupboards and serves a delightful dining room. The ground floor accommodation is complimented by a comfortable sun lounge which looks down the length of the garden and a ground floor cloakroom with toilet and large understairs storage cupboard.