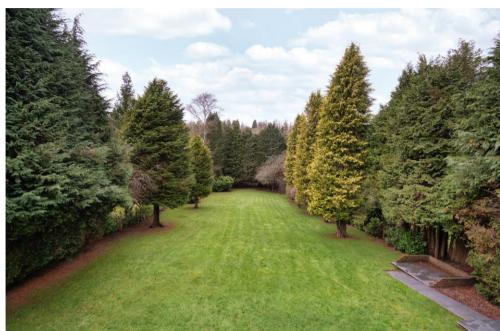

## Outside

Ravens Dene offers ample off-street parking to the front of the property and is completely secluded from the road. The exterior of the property has recently been renovated and comes with lighting throughout. To the rear of the property offers patio, and ample grass space stretching back in excess of 100 ft. The rear garden is completely flat.