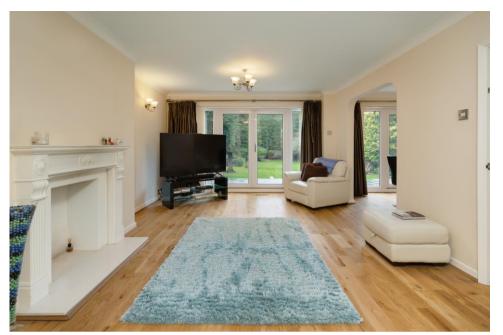

### Ground floor

Upon entry you are greeted with a charming open reception room which has a cloakroom and W.C. and leads through to the dual aspect open planned living/dining room offering plenty of light and space; then flowing through to the utility room and fitted kitchen.