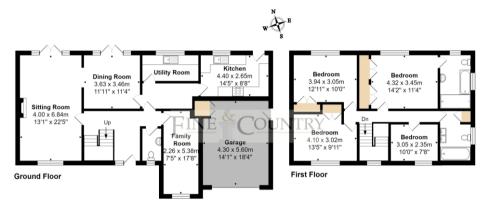

### Ground floor

Upon entry you are greeted with a charming open reception room which has a cloakroom and W.C. and leads through to the dual aspect open planned living/dining room offering plenty of light and space; then flowing through to the utility room and fitted kitchen.

### First floor

The first floor provides four double bedrooms, with three of these bedrooms coming with built in wardrobes. The main bedroom comes with an en-suite, there is also a family bathroom. The en-suite and family bathroom have electric underfloor heating.

Total Area: 198.5 sq m ... 2137 sq ft

All measurements are approximate and for display purposes only.