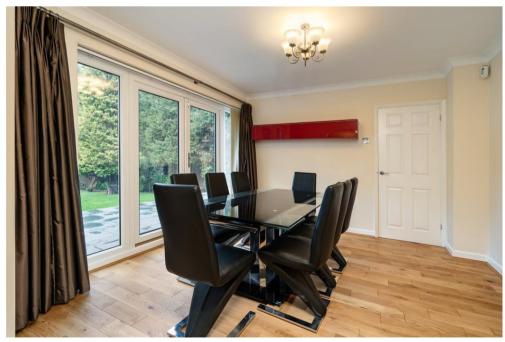

### Ground floor

Upon entry you are greeted with a charming open reception room which has a cloakroom and W.C. and leads through to the dual aspect open planned living/dining room offering plenty of light and space; then flowing through to the utility room and fitted kitchen.