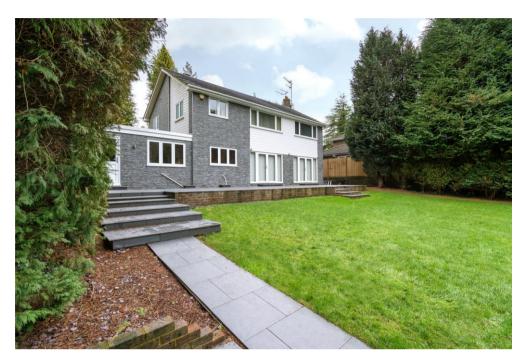

## Outside

Ravens Dene offers ample off-street parking to the front of the property and is completely secluded from the road. The exterior of the property has recently been renovated and comes with lighting throughout. To the rear of the property offers patio, and ample grass space stretching back in excess of 100 ft. The rear garden is completely flat.