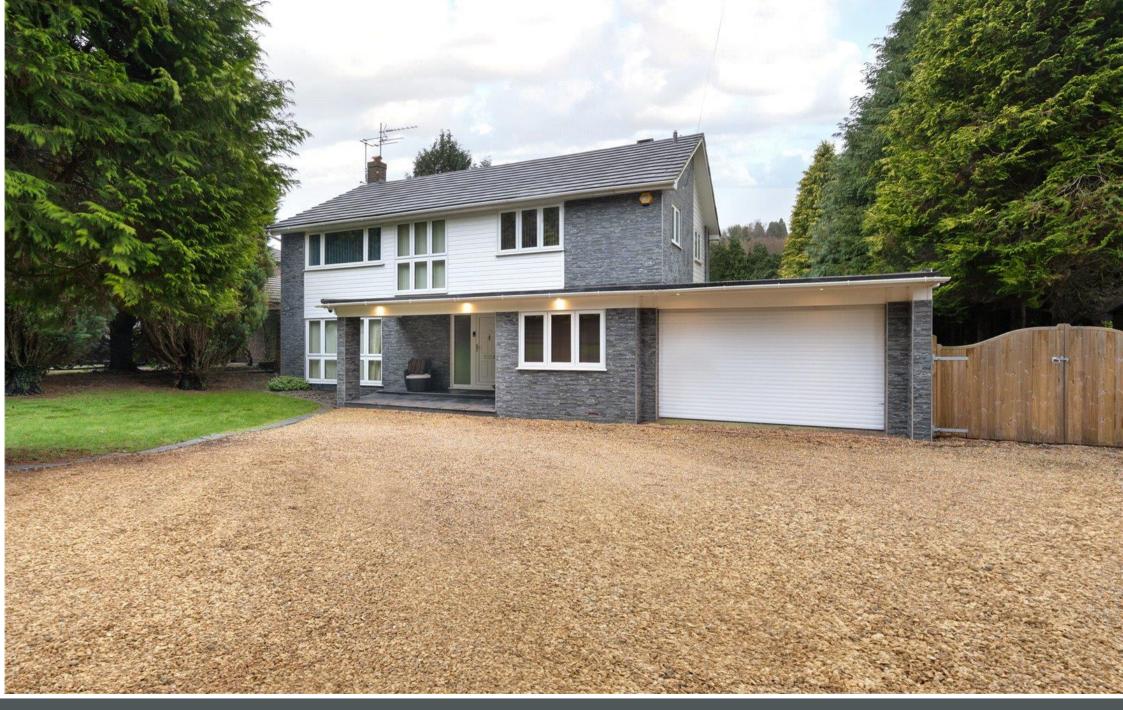

Ravens Dene, Slines Oak Road, Woldingham, CR3 7HL

Asking Price: £1,150,000

Freehold

# Ravens Dene, Slines Oak Road, Woldingham, Surrey, CR3 7HL

Simply must be seen, this beautifully presented modern family home located in the ever-popular location of Woldingham on Southfields Road. Coming with ample space and magnificent views of the countryside.

## Outside

Ravens Dene offers ample off-street parking to the front of the property and is completely secluded from the road. The exterior of the property has recently been renovated and comes with lighting throughout. To the rear of the property offers patio, and ample grass space stretching back in excess of 100 ft. The rear garden is completely flat.