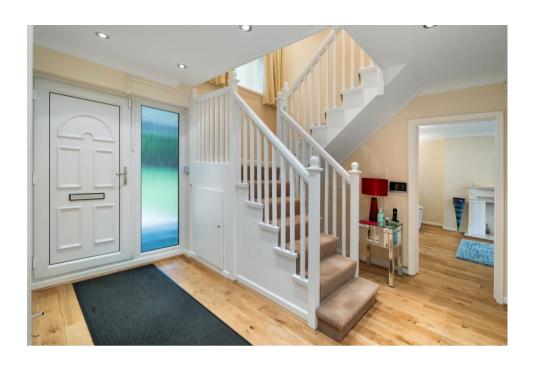

### Ground floor

Upon entry you are greeted with a charming open reception room which has a cloakroom and W.C. and leads through to the dual aspect open planned living/dining room offering plenty of light and space; then flowing through to the utility room and fitted kitchen.