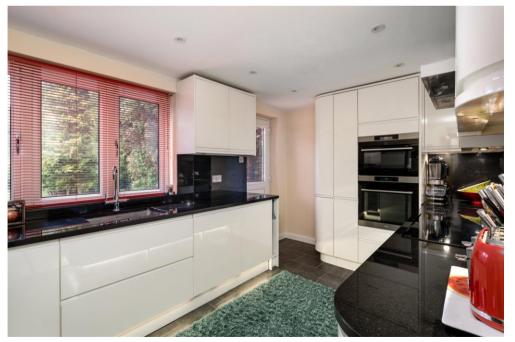

### Ground floor

Upon entry you are greeted with a charming open reception room which has a cloakroom and W.C. and leads through to the dual aspect open planned living/dining room offering plenty of light and space; then flowing through to the utility room and fitted kitchen.