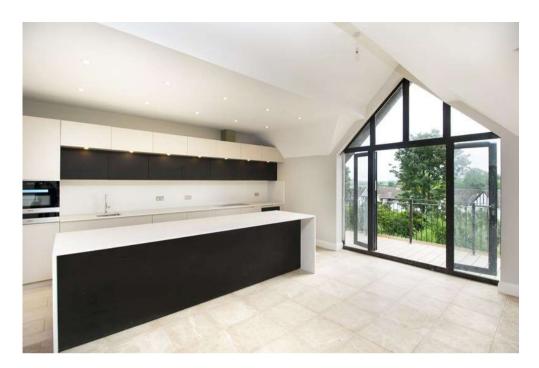

MARBLE FLOORING to Kitchen/Living rooms.

OAK and WALBUT FLOORING.

ITALIAN Designer BATHROOMS with marble tiling.

ITALIAN 'Cucine' KITCHENS with MIELE appliances and

SIEMENS washer/dryer.

ITALIAN FITTED WARDROBES to bedrooms one and two.