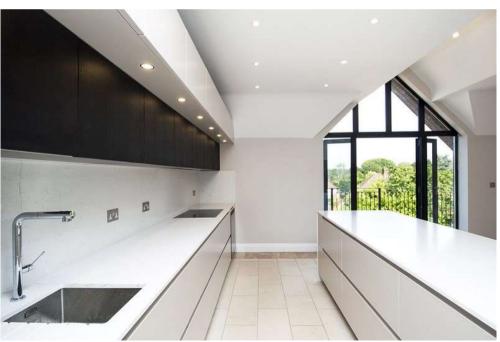

MARBLE FLOORING to Kitchen/Living rooms.

OAK and WALBUT FLOORING.

ITALIAN Designer BATHROOMS with marble tiling.

ITALIAN 'Cucine' KITCHENS with MIELE appliances and

SIEMENS washer/dryer.

ITALIAN FITTED WARDROBES to bedrooms one and two.