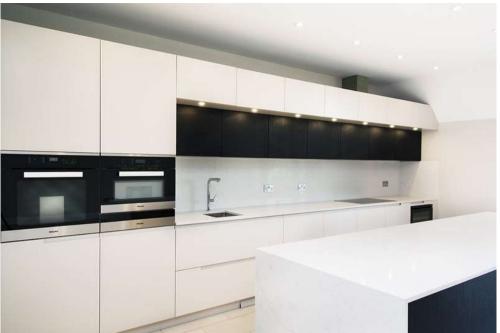

MARBLE FLOORING to Kitchen/Living rooms.

OAK and WALBUT FLOORING.

ITALIAN Designer BATHROOMS with marble tiling.

ITALIAN 'Cucine' KITCHENS with MIELE appliances and

SIEMENS washer/dryer.

ITALIAN FITTED WARDROBES to bedrooms one and two.