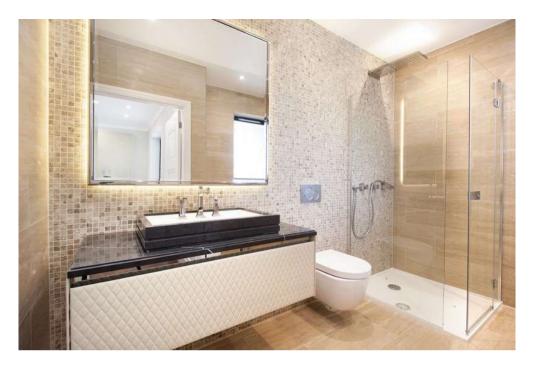

MARBLE FLOORING to Kitchen/Living rooms.

OAK and WALBUT FLOORING.

ITALIAN Designer BATHROOMS with marble tiling.

ITALIAN 'Cucine' KITCHENS with MIELE appliances and

SIEMENS washer/dryer.

ITALIAN FITTED WARDROBES to bedrooms one and two.