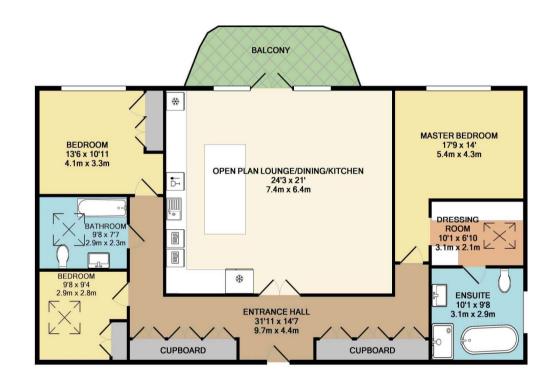

Two Visitors and two disabled parking spaces.

Landlords electricity supply enabling communal area heating via Photovoltaic roof panels.

125 YEAR LEASE

Whilst every attempt has been made to ensure the accuracy of the floor plan contained here, measurement of doors, windows, rooms and any other items are approximate and no responsibility is taken for any error, omission, or mis-statement. This plan is for illustrative purposes only and should be used as such by any prospective purchaser. The services, systems and applicances shown have not ben tested and no guarantee as to their operability or efficiency can be given as to their operability or efficiency can be given.