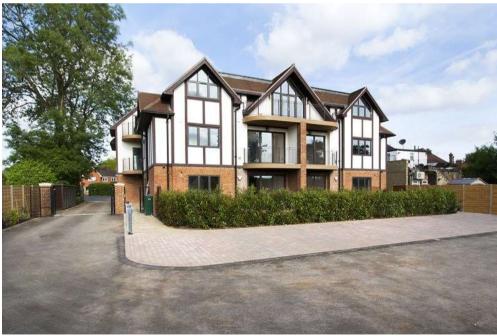

Issy, Marden Manor, 1 The Crescent, Station Road, Woldingham, Surrey. CR3 7DB

Asking Price: £775,000

Leasehold

# Issy, Marden Manor, 1 The Crescent, Station Road, Woldingham, CR3 7DB

### **EXTERIOR**

LABC 10 year warranty (Local Authority Building Control)

20 year building render guarantee.

TWO SECURE parking spaces.

LARGE BALCONY with far reaching views.

Mains drainage.

SECURITY GATED ACCESS to parking area with LED bollard lighting.