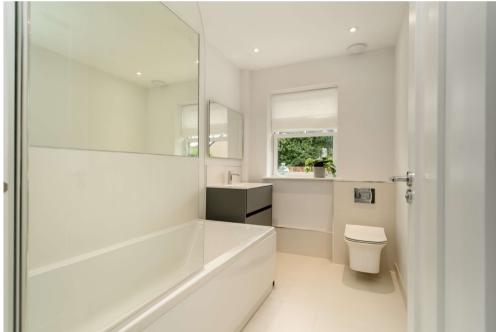

With attractive, sash style double glazing and good thermal insulation this energy efficient home should have a wide appeal to home hunters seeking value for money. With disabled access, the property has underfloor heating throughout under a pale grey laminate flooring. The open plan lounge/dining room has bifolding doors to the south/west facing level rear garden with a large patio and lawns with fencing to all sides. The kitchen has a sociable breakfast bar area, attractive stone worktops, white fronted kitchen units with butler sink, fitted washing machine, 4 burner gas hob with electric oven under, pull out larder drawer. Indesit integrated dishwasher and integrated fridge and freezer unit. There are two double bedrooms with the principal bedroom being double aspect overlooking the front garden and the second bedroom overlooking the rear garden. The spacious bathroom has a rain shower over bath, vanity sink unit with Bluetooth/light mirror above, concealed cistern wc, large ceramic tiles with underfloor heating and a large fitted mirror above the bath.