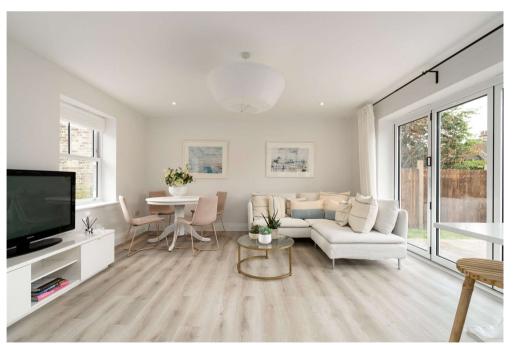

With attractive, sash style double glazing and good thermal insulation this energy efficient home should have a wide appeal to home hunters seeking value for money. With disabled access, the property has underfloor heating throughout under a pale grey laminate flooring. The open plan lounge/dining room has bifolding doors to the south/west facing level rear garden with a large patio and lawns with fencing to all sides. The kitchen has a sociable breakfast bar area, attractive stone worktops, white fronted kitchen units with butler sink, fitted washing machine, 4 burner gas hob with electric oven under, pull out larder drawer. Indesit integrated dishwasher and integrated fridge and freezer unit. There are two double bedrooms with the principal bedroom being double aspect overlooking the front garden and the second bedroom overlooking the rear garden. The spacious bathroom has a rain shower over bath, vanity sink unit with Bluetooth/light mirror above, concealed cistern wc, large ceramic tiles with underfloor heating and a large fitted mirror above the bath.