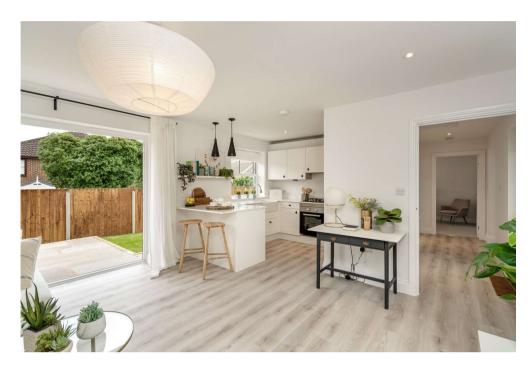

With attractive, sash style double glazing and good thermal insulation this energy efficient home should have a wide appeal to home hunters seeking value for money. With disabled access, the property has underfloor heating throughout under a pale grey laminate flooring. The open plan lounge/dining room has bifolding doors to the south/west facing level rear garden with a large patio and lawns with fencing to all sides. The kitchen has a sociable breakfast bar area, attractive stone worktops, white fronted kitchen units with butler sink, fitted washing machine, 4 burner gas hob with electric oven under, pull out larder drawer. Indesit integrated dishwasher and integrated fridge and freezer unit. There are two double bedrooms with the principal bedroom being double aspect overlooking the front garden and the second bedroom overlooking the rear garden. The spacious bathroom has a rain shower over bath, vanity sink unit with Bluetooth/light mirror above, concealed cistern wc, large ceramic tiles with underfloor heating and a large fitted mirror above the bath.