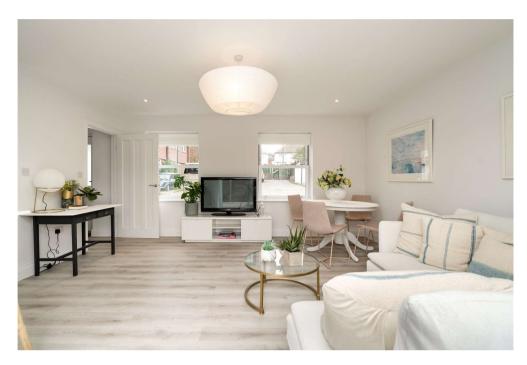

With attractive, sash style double glazing and good thermal insulation this energy efficient home should have a wide appeal to home hunters seeking value for money. With disabled access, the property has underfloor heating throughout under a pale grey laminate flooring. The open plan lounge/dining room has bifolding doors to the south/west facing level rear garden with a large patio and lawns with fencing to all sides. The kitchen has a sociable breakfast bar area, attractive stone worktops, white fronted kitchen units with butler sink, fitted washing machine, 4 burner gas hob with electric oven under, pull out larder drawer. Indesit integrated dishwasher and integrated fridge and freezer unit. There are two double bedrooms with the principal bedroom being double aspect overlooking the front garden and the second bedroom overlooking the rear garden. The spacious bathroom has a rain shower over bath, vanity sink unit with Bluetooth/light mirror above, concealed cistern wc, large ceramic tiles with underfloor heating and a large fitted mirror above the bath.