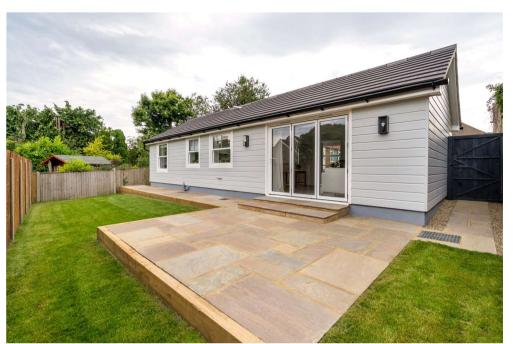

With attractive, sash style double glazing and good thermal insulation this energy efficient home should have a wide appeal to home hunters seeking value for money. With disabled access, the property has underfloor heating throughout under a pale grey laminate flooring. The open plan lounge/dining room has bifolding doors to the south/west facing level rear garden with a large patio and lawns with fencing to all sides. The kitchen has a sociable breakfast bar area, attractive stone worktops, white fronted kitchen units with butler sink, fitted washing machine, 4 burner gas hob with electric oven under, pull out larder drawer. Indesit integrated dishwasher and integrated fridge and freezer unit. There are two double bedrooms with the principal bedroom being double aspect overlooking the front garden and the second bedroom overlooking the rear garden. The spacious bathroom has a rain shower over bath, vanity sink unit with Bluetooth/light mirror above, concealed cistern wc, large ceramic tiles with underfloor heating and a large fitted mirror above the bath.