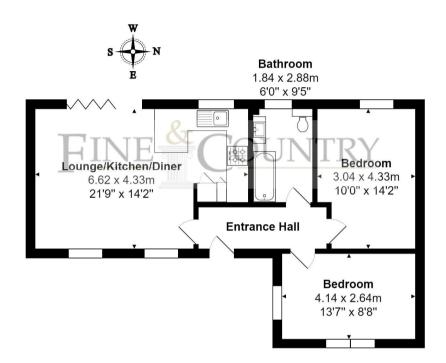

With attractive, sash style double glazing and good thermal insulation this energy efficient home should have a wide appeal to home hunters seeking value for money. With disabled access, the property has underfloor heating throughout under a pale grey laminate flooring. The open plan lounge/dining room has bifolding doors to the south/west facing level rear garden with a large patio and lawns with fencing to all sides. The kitchen has a sociable breakfast bar area, attractive stone worktops, white fronted kitchen units with butler sink, fitted washing machine, 4 burner gas hob with electric oven under, pull out larder drawer. Indesit integrated dishwasher and integrated fridge and freezer unit. There are two double bedrooms with the principal bedroom being double aspect overlooking the front garden and the second bedroom overlooking the rear garden. The spacious bathroom has a rain shower over bath, vanity sink unit with Bluetooth/light mirror above, concealed cistern wc, large ceramic tiles with underfloor heating and a large fitted mirror above the bath.

## Albert Road, Warlingham

Total Area: 62.9 sq m ... 677 sq ft

All measurements are approximate and for display purposes only.