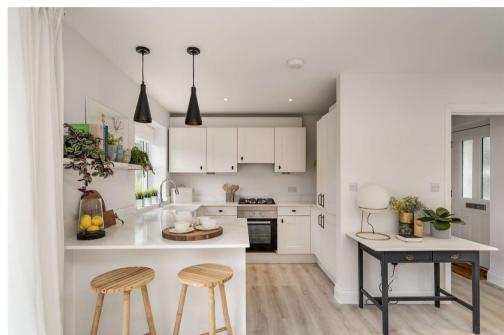

With attractive, sash style double glazing and good thermal insulation this energy efficient home should have a wide appeal to home hunters seeking value for money. With disabled access, the property has underfloor heating throughout under a pale grey laminate flooring. The open plan lounge/dining room has bifolding doors to the south/west facing level rear garden with a large patio and lawns with fencing to all sides. The kitchen has a sociable breakfast bar area, attractive stone worktops, white fronted kitchen units with butler sink, fitted washing machine, 4 burner gas hob with electric oven under, pull out larder drawer. Indesit integrated dishwasher and integrated fridge and freezer unit. There are two double bedrooms with the principal bedroom being double aspect overlooking the front garden and the second bedroom overlooking the rear garden. The spacious bathroom has a rain shower over bath, vanity sink unit with Bluetooth/light mirror above, concealed cistern wc, large ceramic tiles with underfloor heating and a large fitted mirror above the bath.