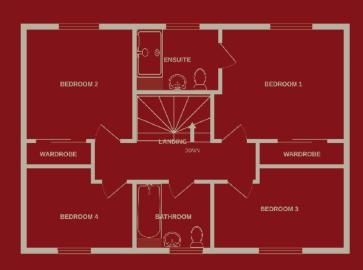

Upstairs there are four bedrooms, three of which are double in size with an ensuite to bedroom one.