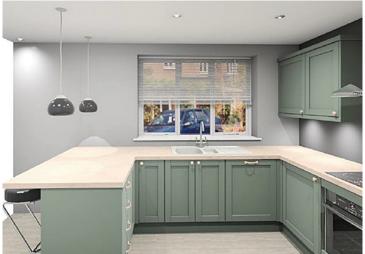

## THE LADYBIRD

A three bedroom home with fantastic open plan living, a good sized lounge/diner with doors opening to the rear garden. A fitted kitchen with built in appliances and a downstairs cloakroom complete the ground floor.

#### THE LIVERMERE

A fantastic four bedroom detached home with a dual aspect living room benefitting from doors opening to the garden. A fantastic Kitchen Dining room again offering dual aspect and doors to the rear garden. Utility room with further doors to rear, perfect for Muddy boots or indeed muddy paws.

#### THE LIVERMERE +

A fantastic four bedroom detached home with a dual aspect living room plus an additional family room with doors to the garden and a ceiling window. A fantastic Kitchen Dining room again offering dual aspect and doors to the rear garden. Utility room with further doors to rear, perfect for Muddy boots or indeed muddy paws.