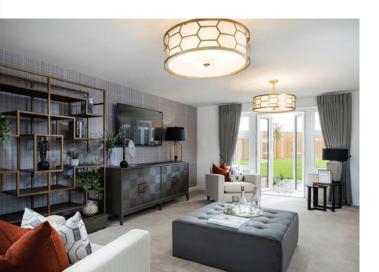

#### THE LIVERMERE

A fantastic four bedroom detached home with a dual aspect living room benefitting from doors opening to the garden. A fantastic Kitchen Dining room again offering dual aspect and doors to the rear garden. Utility room with further doors to rear, perfect for Muddy boots or indeed muddy paws.

#### THE LIVERMERE +

A fantastic four bedroom detached home with a dual aspect living room plus an additional family room with doors to the garden and a ceiling window. A fantastic Kitchen Dining room again offering dual aspect and doors to the rear garden. Utility room with further doors to rear, perfect for Muddy boots or indeed muddy paws.