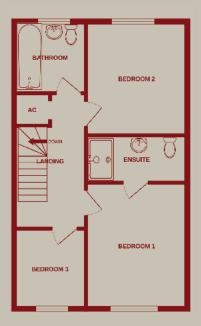

Upstairs there are three bedrooms, with an ensuite to bedroom 1 and a further family bathroom.

#### AT A GLANCE

**Ground floor** 

First floor