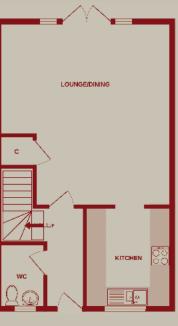

## THE LADYBIRD

A three bedroom home with fantastic open plan living, a good sized lounge/diner with doors opening to the rear garden. A fitted kitchen with built in appliances and a downstairs cloakroom complete the ground floor.

#### AT A GLANCE

**Ground floor** 

First floor