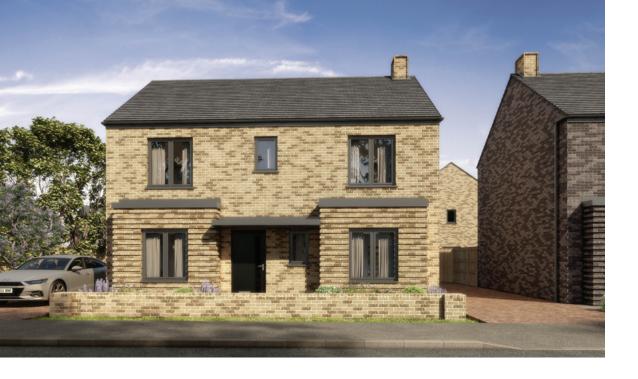

#### THE LIVERMERE

A fantastic four bedroom detached home with a dual aspect living room benefitting from doors opening to the garden. A fantastic Kitchen Dining room again offering dual aspect and doors to the rear garden. Utility room with further doors to rear, perfect for Muddy boots or indeed muddy paws.

Upstairs there are four bedrooms, three of which are double in size with an ensuite to bedroom one.