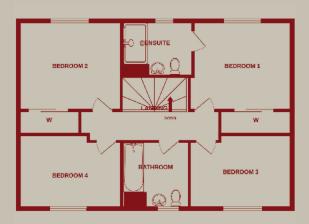

#### THE LIVERMERE +

A fantastic four bedroom detached home with a dual aspect living room plus an additional family room with doors to the garden and a ceiling window. A fantastic Kitchen Dining room again offering dual aspect and doors to the rear garden. Utility room with further doors to rear, perfect for Muddy boots or indeed muddy paws.

Upstairs there are four bedrooms, three of which are double in size with an ensuite to bedroom one.

#### AT A GLANCE

First floor