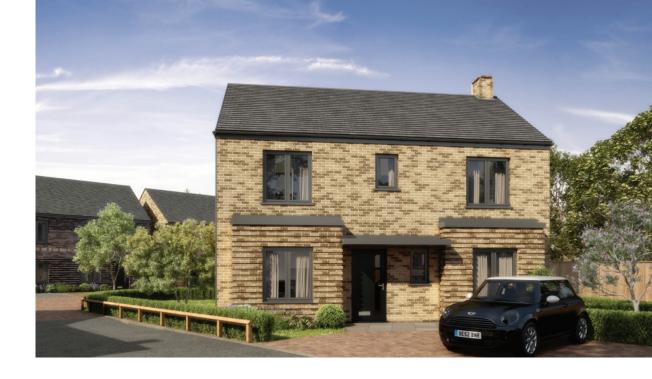

#### THE LIVERMERE +

A fantastic four bedroom detached home with a dual aspect living room plus an additional family room with doors to the garden and a ceiling window. A fantastic Kitchen Dining room again offering dual aspect and doors to the rear garden. Utility room with further doors to rear, perfect for Muddy boots or indeed muddy paws.

Upstairs there are four bedrooms, three of which are double in size with an ensuite to bedroom one.