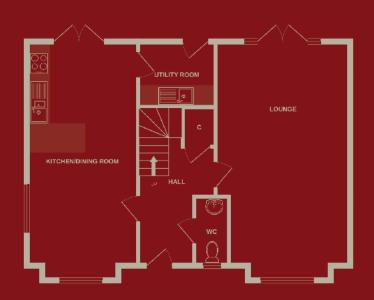

#### THE LIVERMERE

A fantastic four bedroom detached home with a dual aspect living room benefitting from doors opening to the garden. A fantastic Kitchen Dining room again offering dual aspect and doors to the rear garden. Utility room with further doors to rear, perfect for Muddy boots or indeed muddy paws.