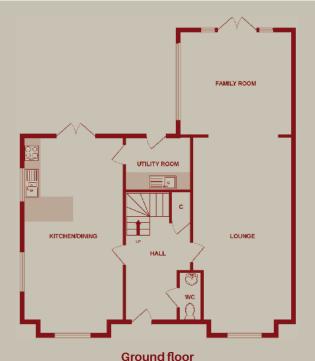

#### THE LIVERMERE +

A fantastic four bedroom detached home with a dual aspect living room plus an additional family room with doors to the garden and a ceiling window. A fantastic Kitchen Dining room again offering dual aspect and doors to the rear garden. Utility room with further doors to rear, perfect for Muddy boots or indeed muddy paws.

Upstairs there are four bedrooms, three of which are double in size with an ensuite to bedroom one.

#### AT A GLANCE

First floor