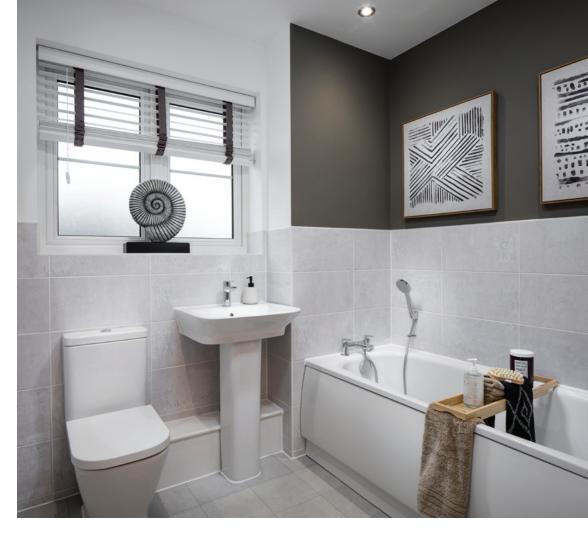

- 10 year NHBC Warranty
- Outside lights front door / patio door
- Fully fitted kitchens with built in appliances
- LED mirror cabinet and towel rail supplied in bathroom.
- LVT flooring to Wet areas
- · Air source heat pump
- Underfloor heating to ground floor and radiators to first floor
- · Outside tap to rear garden
- TV points lounge and bedrooms CAT 5 cable.
- Full fibre