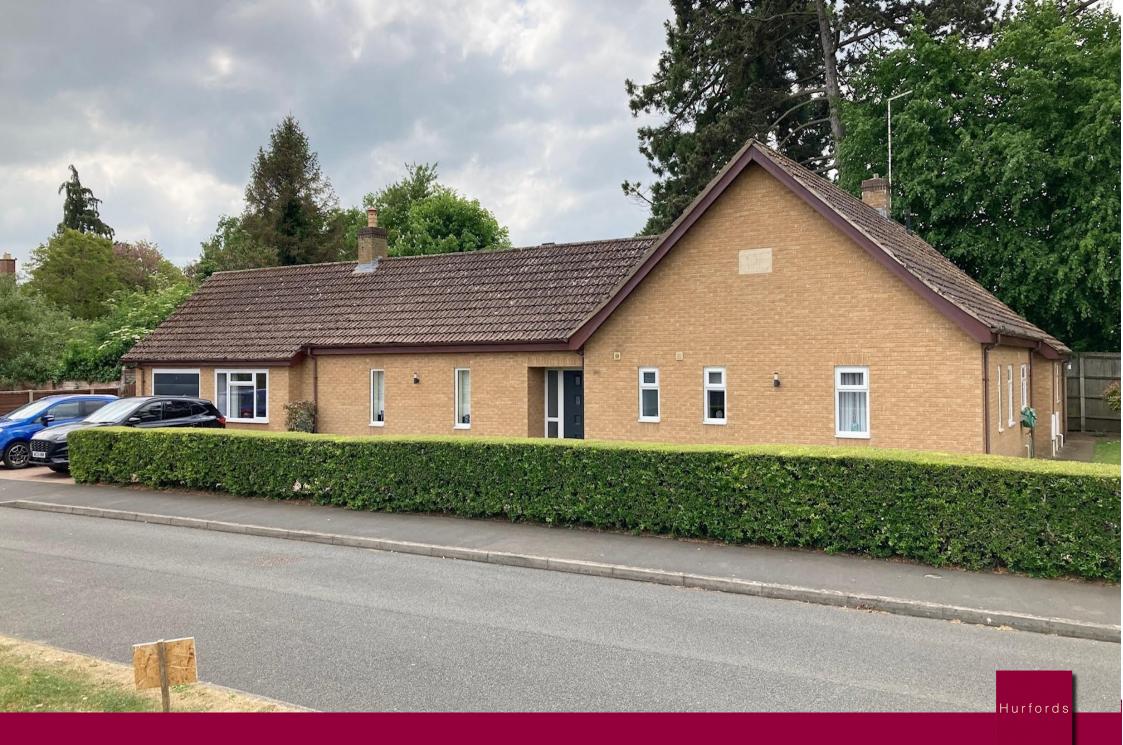

## **Key Features**

- Substantial Detached and Extended Family Home
- Four/Five Bedrooms
- Twin large Separate Lounges
- Open plan kitchen and Family Area
- Non Estate Position

The layout for this expansive detached home is thoughtfully designed for flexibility, ideal for either the large family or even for perhaps multi generational living.

Set in the picturesque village of Baston, with both Peterborough & Bourne, within easy reach, this impressive home offers a vast light filled home ready for its new owner.

The property offers a four/five bedroomed family home, a large quality modern kitchen, opening into a large family lounge area, which naturally forms the heart fo the home.

Set in a non estate location with a large plot that complements the palatial accommodation, an internal viewing is strongly recommended to fully appreciate the many options this property has to

I, Brudenell Close, Baston, Peterborough, Lincolnshire Approximate Gross Internal Area
Main House = 166 Sq M/1787 Sq Ft
Garage = 17 Sq M/183 Sq Ft
Total = 183 Sq M/1970 Sq Ft Bedroom I 4.71 x 3.30 2.96 x 2.26 15'5" x 10'10" Kitchen/Family Room 7.33 x 5.27 24'1" x 17'3" Bedroom 2 3.53 x 2.80 11'7" x 9'2" Garage 5.70 x 2.95 18'8" x 9'8" Bedroom 5 5.65 x 3.05 18'6" x 10'0" Lounge 7.08 x 4.79 23'3" x 15'9" Bedroom 3 3.05 x 2.91 10'0" x 9'7" 2.05 x 1.95