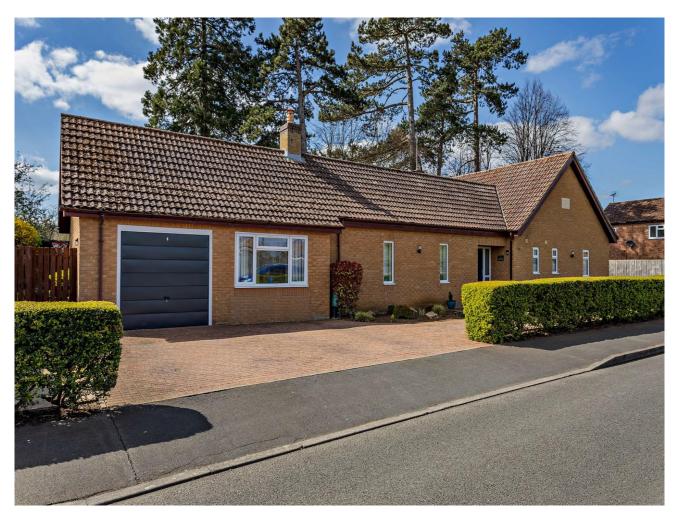

Set in the picturesque village of Baston, with both Peterborough & Bourne, within easy reach, this impressive home offers a vast light filled home ready for its new owner.

The property offers a four/five bedroomed family home, a large quality modern kitchen, opening into a large family lounge area, which naturally forms the heart fo the home.

Set in a non estate location with a large plot that complements the palatial accommodation, an internal viewing is strongly recommended to fully appreciate the many options this property has to

I, Brudenell Close, Baston, Peterborough, Lincolnshire Approximate Gross Internal Area
Main House = 166 Sq M/1787 Sq Ft
Garage = 17 Sq M/183 Sq Ft
Total = 183 Sq M/1970 Sq Ft Bedroom I 4.71 x 3.30 2.96 x 2.26 15'5" x 10'10" Kitchen/Family Room 7.33 x 5.27 24'1" x 17'3" Bedroom 2 3.53 x 2.80 11'7" x 9'2" Garage 5.70 x 2.95 18'8" x 9'8" Bedroom 5 5.65 x 3.05 18'6" x 10'0" Lounge 7.08 x 4.79 23'3" x 15'9" Bedroom 3 3.05 x 2.91 10'0" x 9'7" 2.05 x 1.95