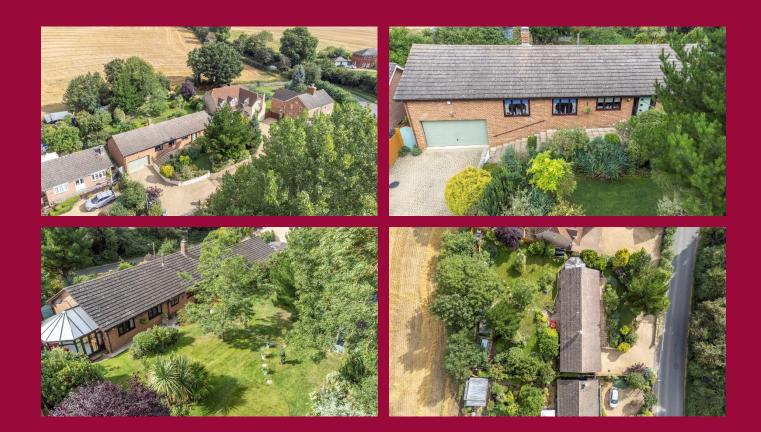

### The property

A fantastic spacious and flexible property which has been improved to a high standard throughout by the current owners. Set on a single level in the sought after location of Toft near Bourne, the property backs on to open countryside and has beautiful landscaped gardens. Briefly comprising of two reception rooms, conservatory, utility room, three double bedrooms with the master bedroom having an en-suite and a family bathroom. The property also benefits from a block paved driveway and large garage with double height ceiling which could be converted into additional accommodation (STPP).

#### Outside

The property is approached via a sweeping driveway leading to the garage which has a double height ceiling and could easily be used as further accommodation (STPP). The property is surrounded by beautiful well stocked landscaped gardens with the rear garden also benefitting from a summer house, garden shed, greenhouse and several patio and seating areas.