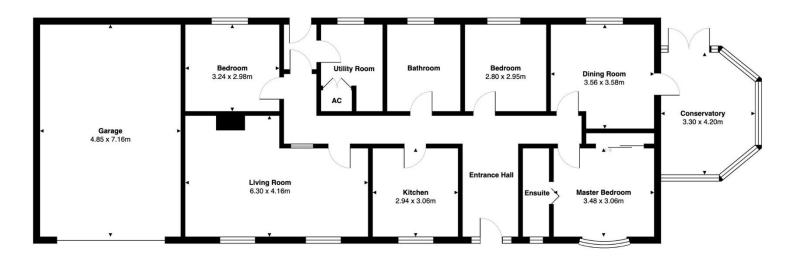

## Rooms/Measurements

Entrance Hall
Living room 6.30 x 4.16m
Kitchen 2.94 x 3.06m
Dining room 3.56 x 3.58m
Master bedroom 3.48 x 3.06m
En-Suite
Bedroom 3.24 x 2.98m
Bedroom 2.80 x 2.95m
Bathroom
Utility
Airing cupboard
Conservatory 3.30 x 4.20m
Garage 4.85 x 7.16m