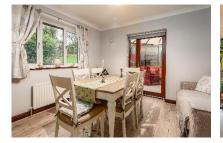

The property is entered via a spacious entrance hall which is open plan to the inner hallway, from the inner hallway at the front of the property is a recently re-fitted kitchen in a modern shaker style and an L shaped living room with a fireplace and windows overlooking the front garden. The master bedroom is also situated at the front of the property with an en-suite shower room. The dining room is at the rear of the property and could be used as a fourth bedroom leading onto the conservatory, there are 2 further double bedrooms a utility room and family bathroom all in great order.

## Rooms/Measurements

Entrance Hall
Living room 6.30 x 4.16m
Kitchen 2.94 x 3.06m
Dining room 3.56 x 3.58m
Master bedroom 3.48 x 3.06m
En-Suite
Bedroom 3.24 x 2.98m
Bedroom 2.80 x 2.95m
Bathroom
Utility
Airing cupboard
Conservatory 3.30 x 4.20m
Garage 4.85 x 7.16m