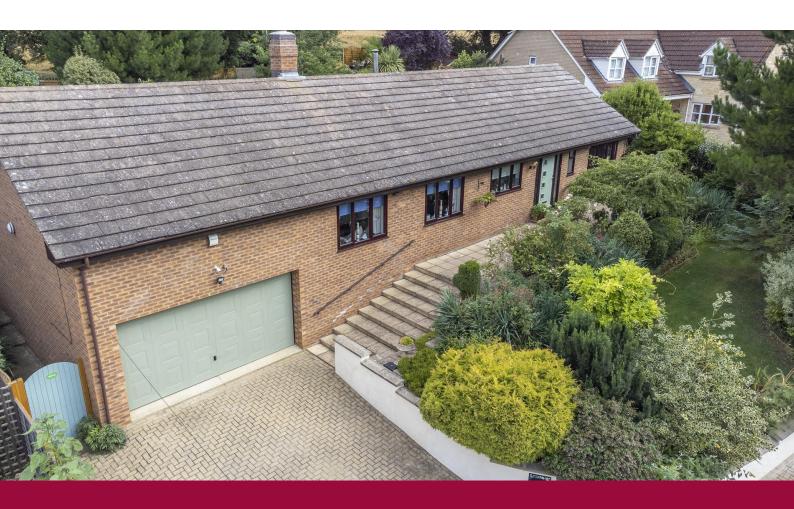

### The property

A fantastic spacious and flexible property which has been improved to a high standard throughout by the current owners. Set on a single level in the sought after location of Toft near Bourne, the property backs on to open countryside and has beautiful landscaped gardens. Briefly comprising of two reception rooms, conservatory, utility room, three double bedrooms with the master bedroom having an en-suite and a family bathroom. The property also benefits from a block paved driveway and large garage with double height ceiling which could be converted into additional accommodation (STPP).

#### Outside

The property is approached via a sweeping driveway leading to the garage which has a double height ceiling and could easily be used as further accommodation (STPP). The property is surrounded by beautiful well stocked landscaped gardens with the rear garden also benefitting from a summer house, garden shed, greenhouse and several patio and seating areas.

Agents note Plans were previously approved for a garage conversion.