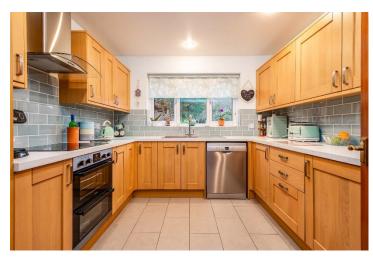

The property is entered via a spacious entrance hall which is open plan to the inner hallway, from the inner hallway at the front of the property is a recently re-fitted kitchen in a modern shaker style and an L shaped living room with a fireplace and windows overlooking the front garden. The master bedroom is also situated at the front of the property with an en-suite shower room. The dining room is at the rear of the property and could be used as a fourth bedroom leading onto the conservatory, there are 2 further double bedrooms a utility room and family bathroom all in great order.