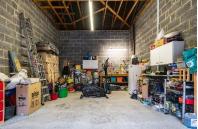

### The property

A fantastic spacious and flexible property which has been improved to a high standard throughout by the current owners. Set on a single level in the sought after location of Toft near Bourne, the property backs on to open countryside and has beautiful landscaped gardens. Briefly comprising of two reception rooms, conservatory, utility room, three double bedrooms with the master bedroom having an en-suite and a family bathroom. The property also benefits from a block paved driveway and large garage with double height ceiling which could be converted into additional accommodation (STPP).

#### Outside

The property is approached via a sweeping driveway leading to the garage which has a double height ceiling and could easily be used as further accommodation (STPP). The property is surrounded by beautiful well stocked landscaped gardens with the rear garden also benefitting from a summer house, garden shed, greenhouse and several patio and seating areas.

Agents note Plans were previously approved for a garage conversion.

## Rooms/Measurements

Entrance Hall
Living room 6.30 x 4.16m
Kitchen 2.94 x 3.06m
Dining room 3.56 x 3.58m
Master bedroom 3.48 x 3.06m
En-Suite
Bedroom 3.24 x 2.98m
Bedroom 2.80 x 2.95m
Bathroom
Utility
Airing cupboard
Conservatory 3.30 x 4.20m
Garage 4.85 x 7.16m