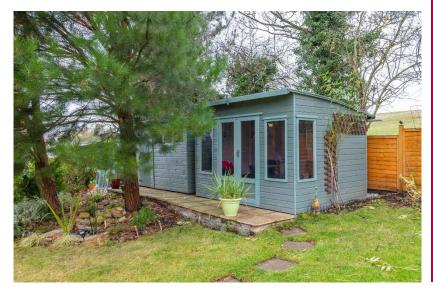

#### Outside

The property is approached via a sweeping driveway leading to the garage which has a double height ceiling and could easily be used as further accommodation (STPP). The property is surrounded by beautiful well stocked landscaped gardens with the rear garden also benefitting from a summer house, garden shed, greenhouse and several patio and seating areas.