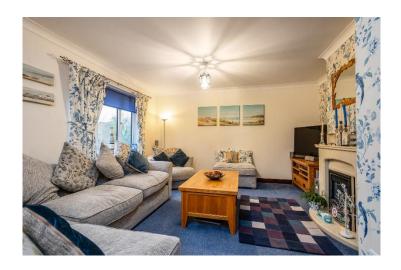

The property is entered via a spacious entrance hall which is open plan to the inner hallway, from the inner hallway at the front of the property is a recently re-fitted kitchen in a modern shaker style and an L shaped living room with a fireplace and windows overlooking the front garden. The master bedroom is also situated at the front of the property with an en-suite shower room. The dining room is at the rear of the property and could be used as a fourth bedroom leading onto the conservatory, there are 2 further double bedrooms a utility room and family bathroom all in great order.